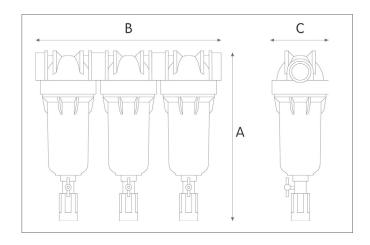

#### **TECHNICAL DATA**

 Height A in mm:
 326

 Lengte B in mm:
 345

 Width C in mm:
 107

 Gewicht in kg:
 3

### **TECHNICAL DRAWING**