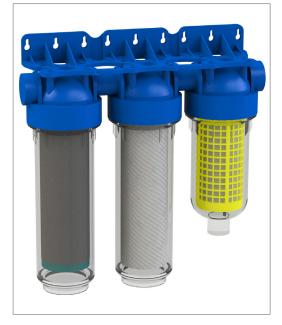

# FINE FILTER CARBON FILTER SET TRIO

Filter to mount in the Pressure line of the rainwater pump

#### **PRODUCT DESCRIPTION**

Captured filtered rainwater is suitable for toilet flushing, washing machine and garden. In higher-quality applications it is sometimes advisable to use an extra fine filter. The filter set Trio from GEP is a filter that ensures that the collected rainwater achieves a high level of quality. Thanks to the self-cleaning / backwashing effect of the pre-filter, particles up to 90 micrometers are collected in the first element and (automatically) washed away. In the second element, particles are collected up to 25 micrometers and in the latter element particles are collected up to a size of 10 micrometers. The last filter element also contains carbon (activated carbon) which also removes any odor and color as much as possible from the water.

The Trio filter set of GEP contains a drain funnel which ensures that the water in the installation is not polluted by backflow according to the European standard EN 1717. The 3-step filter is made with a unique triple housing which ensures that the installation is sound, safe and space-saving.

## **SCOPE OF DELIVERY**

Product consists of: wall bracket, three filter cartridges, shut-off valve and spray funnel.