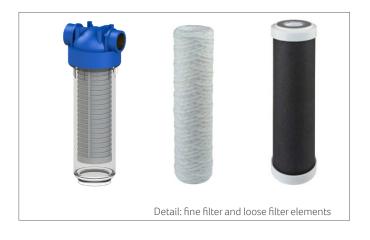

#### **PRODUCT DESCRIPTION**

Captured filtered rainwater is suitable for toilet flushing, washing machine and garden. In higher-quality applications it is sometimes advisable to use an extra fine filter. The filter set Trio from GEP is a filter that ensures that the collected rainwater achieves a high level of quality. Thanks to the self-cleaning / backwashing effect of the pre-filter, particles up to 90 micrometers are collected in the first element and (automatically) washed away. In the second element, particles are collected up to 25 micrometers and in the latter element particles are collected up to a size of 10 micrometers. The last filter element also contains carbon (activated carbon) which also removes any odor and color as much as possible from the water.

## **SCOPE OF DELIVERY**

Product consists of: wall bracket, three filter cartridges, shut-off valve and spray funnel.

# **ORDERING INFORMATION**

| Art nr | NAME                                           | PG |
|--------|------------------------------------------------|----|
| 402305 | Fine filter carbon filter set Trio             | 1  |
| 401155 | Automatic time controlled filter cleaner 1/2 " | 1  |
| 402306 | Filter element 10 µm with carbon               | 1  |
| 402307 | Filter element 25 µm with rope                 | 1  |
| 402301 | GEP fine filter 3/4 "                          | 1  |
| 402302 | Filter element GEP fine filter 3/4 "           | 1  |
| 402303 | GEP fine filter 6/4 "                          | 1  |
| 402304 | Filter element GEP fine filter 6/4"            | 1  |